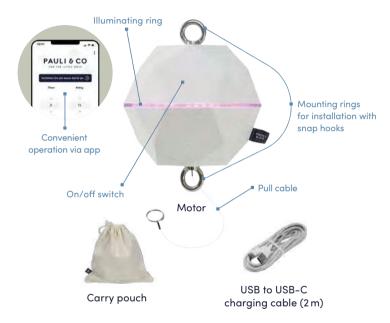

# Scope of delivery & components

On/off switch, pull cord, USB-C charge port with integrated LG 6,400 mAh lithium-ion battery, illuminating ring, mounting rings for installation with snap hooks

#### Download the app

Download the PAULI & CO® | pure app from the Apple App Store or the Google Play Store and connect the app to the motor.