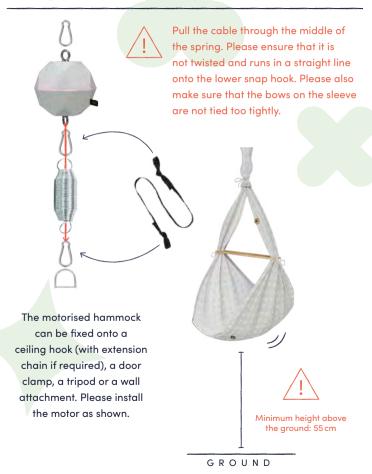

Simply install it as shown on page 3, between the 1st and 2nd snap hooks, above the spring.

The PAULI & CO® | pure cannot be operated together with a swivel, as this can cause the pull cable to become twisted.

### Installation options

Ceiling attachment Door clamp Tripod Wall attachment