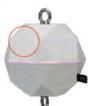

# Scope of delivery & components

On/off switch, pull cord, USB-C charge port with integrated LG 6,400 mAh lithium-ion battery, illuminating ring, mounting rings for installation with snap hooks

#### Switch on the motor

Press the on/off switch. A light will circle the motor. The light will then shine continuously to indicate standby mode.

| Light signals:                    |                                                      |
|-----------------------------------|------------------------------------------------------|
| Start:                            | light circles around<br>the motor twice              |
| Standby & operation:              | light shines continuously                            |
| Fault:                            | light flashes red, then<br>shines red                |
| Bluetooth connection interrupted: | a darker-coloured light will circle around the motor |
| Change of mode:                   | flashing light                                       |